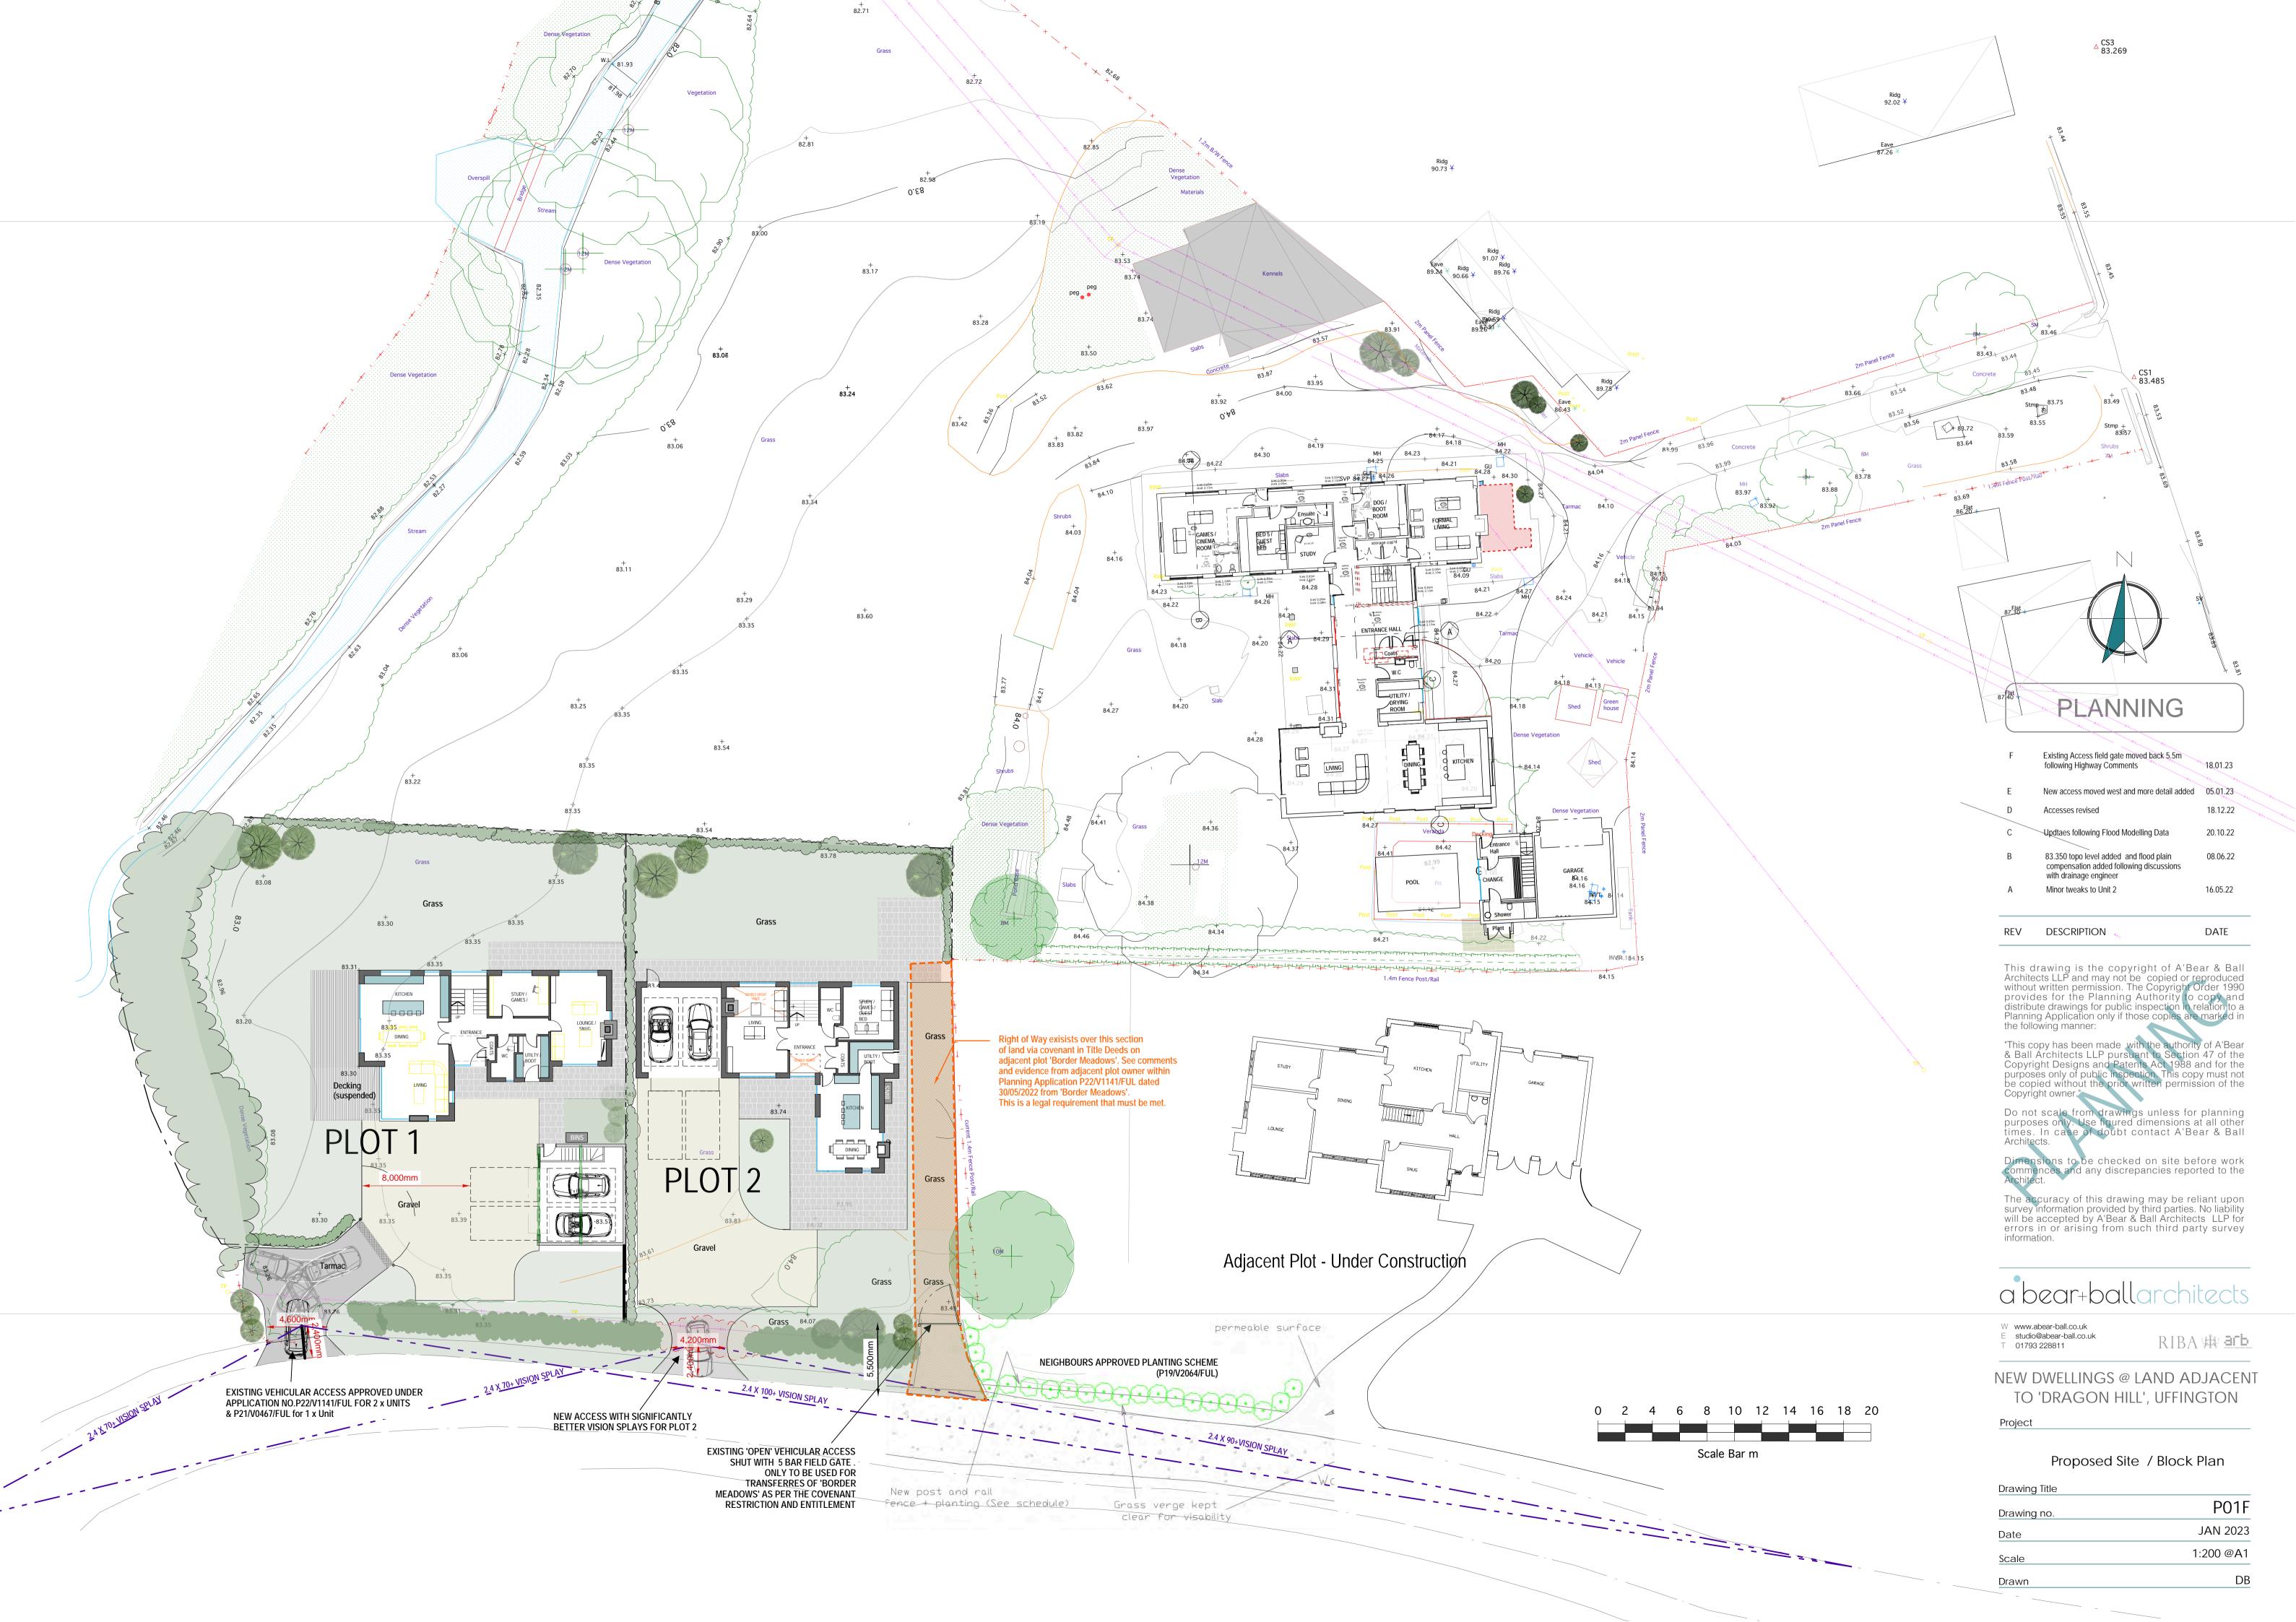

## PLANNING

| В   | windows added to garage | 1801.23  |
|-----|-------------------------|----------|
| Α   | Minor tweaks to Unit 2  | 16.05.22 |
| REV | DESCRIPTION ON ONL      | DATE     |

This drawing is the copyright of A'Bear & Ball Architects LLP and may not be copied or reproduced without written permission. The Copyright Order 1990 provides for the Planning Authority to copy and distribute drawings for public inspection in relation to a Planning Application only if those copies are marked in the following manner:

"This copy has been made with the authority of A'Bear & Ball Architects LLP pursuant to Section 47 of the Copyright Designs and Patents Act 1988 and for the purposes only of public inspection. This copy must not be copied without the prior written permission of the Copyright owner."

Do not scale from drawings unless for planning purposes only. Use figured dimensions at all other times. In case of doubt contact A'Bear & Ball Architects

Dimensions to be checked on site before work commences and any discrepancies reported to the Architect.

The accuracy of this drawing may be reliant upon survey information provided by third parties. No liability will be accepted by A'Bear & Ball Architects LLP for errors in or arising from such third party survey information.

## a bear-ballarchitects

W www.abear-ball.co.uk
E studio@abear-ball.co.uk

⊤ 01793 228811

RIBA YAY ATTICLE REPORTED CONT

NEW DWELLINGS @ LAND ADJACENT TO 'DRAGON HILL', UFFINGTON